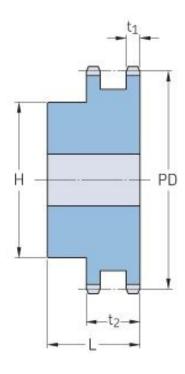

## PHS 12B-2BH10

| Pitch P (in)       19.05         No. of teeth       10         Pitch diameter (mm)       61.65         (mm)       2.43         Min. bore (mm)       12         Min. bore (in)       0.47         Max. bore (mm)       32         Max. bore (in)       1.26         Hub H (mm)       42         Hub H (in)       1.65         Hub L (mm)       45         Hub L (in)       1.77         Weight (kg)       0.57         Weight (lbs)       1.26 |                     | ,     |
|-----------------------------------------------------------------------------------------------------------------------------------------------------------------------------------------------------------------------------------------------------------------------------------------------------------------------------------------------------------------------------------------------------------------------------------------------|---------------------|-------|
| No. of teeth       10         Pitch diameter (mm)       61.65         Pitch diameter (in)       2.43         Min. bore (mm)       12         Min. bore (in)       0.47         Max. bore (mm)       32         Max. bore (in)       1.26         Hub H (mm)       42         Hub H (in)       1.65         Hub L (mm)       45         Hub L (in)       1.77         Weight (kg)       0.57                                                   | Pitch P (mm)        | 19.05 |
| Pitch diameter (mm)       61.65         Pitch diameter (in)       2.43         Min. bore (mm)       12         Min. bore (in)       0.47         Max. bore (mm)       32         Max. bore (in)       1.26         Hub H (mm)       42         Hub H (in)       1.65         Hub L (mm)       45         Hub L (in)       1.77         Weight (kg)       0.57                                                                                 | Pitch P (in)        | 0.75  |
| (mm)       2.43         Min. bore (mm)       12         Min. bore (in)       0.47         Max. bore (mm)       32         Max. bore (in)       1.26         Hub H (mm)       42         Hub H (in)       1.65         Hub L (mm)       45         Hub L (in)       1.77         Weight (kg)       0.57                                                                                                                                        | No. of teeth        | 10    |
| Pitch diameter (in)       2.43         Min. bore (mm)       12         Min. bore (in)       0.47         Max. bore (mm)       32         Max. bore (in)       1.26         Hub H (mm)       42         Hub H (in)       1.65         Hub L (mm)       45         Hub L (in)       1.77         Weight (kg)       0.57                                                                                                                         | Pitch diameter      | 61.65 |
| Min. bore (mm) 12  Min. bore (in) 0.47  Max. bore (mm) 32  Max. bore (in) 1.26  Hub H (mm) 42  Hub H (in) 1.65  Hub L (mm) 45  Hub L (in) 1.77  Weight (kg) 0.57                                                                                                                                                                                                                                                                              | (mm)                |       |
| Min. bore (in) 0.47  Max. bore (mm) 32  Max. bore (in) 1.26  Hub H (mm) 42  Hub H (in) 1.65  Hub L (mm) 45  Hub L (in) 1.77  Weight (kg) 0.57                                                                                                                                                                                                                                                                                                 | Pitch diameter (in) | 2.43  |
| Max. bore (mm) 32  Max. bore (in) 1.26  Hub H (mm) 42  Hub H (in) 1.65  Hub L (mm) 45  Hub L (in) 1.77  Weight (kg) 0.57                                                                                                                                                                                                                                                                                                                      | Min. bore (mm)      | 12    |
| Max. bore (in) 1.26 Hub H (mm) 42 Hub H (in) 1.65 Hub L (mm) 45 Hub L (in) 1.77 Weight (kg) 0.57                                                                                                                                                                                                                                                                                                                                              | Min. bore (in)      | 0.47  |
| Hub H (mm) 42 Hub H (in) 1.65 Hub L (mm) 45 Hub L (in) 1.77 Weight (kg) 0.57                                                                                                                                                                                                                                                                                                                                                                  | Max. bore (mm)      | 32    |
| Hub H (in) 1.65 Hub L (mm) 45 Hub L (in) 1.77 Weight (kg) 0.57                                                                                                                                                                                                                                                                                                                                                                                | Max. bore (in)      | 1.26  |
| Hub L (mm) 45 Hub L (in) 1.77 Weight (kg) 0.57                                                                                                                                                                                                                                                                                                                                                                                                | Hub H (mm)          | 42    |
| Hub L (in) 1.77 Weight (kg) 0.57                                                                                                                                                                                                                                                                                                                                                                                                              | Hub H (in)          | 1.65  |
| Weight (kg) 0.57                                                                                                                                                                                                                                                                                                                                                                                                                              | Hub L (mm)          | 45    |
| **************************************                                                                                                                                                                                                                                                                                                                                                                                                        | Hub L (in)          | 1.77  |
| Weight (lbs) 1.26                                                                                                                                                                                                                                                                                                                                                                                                                             | Weight (kg)         | 0.57  |
|                                                                                                                                                                                                                                                                                                                                                                                                                                               | Weight (lbs)        | 1.26  |